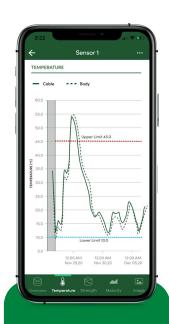

#### **Overview**

The Giatec 360 dashboard is the next level in data analytics, reporting, and user management capabilities for your SmartRock sensors. SmartRock is the most widely used wireless concrete sensor in the world, helping construction companies build structures faster, safer, and more economically. These user-friendly sensors are easily installed in the concrete formwork (on the rebar) before pouring to monitor your concrete's in-place temperature and strength in real-time. The sensor data is accessible wirelessly in the free SmartRock app (available on Android/iOS mobile devices) or remotely with the SmartHub device. As a desktop extension of the app, your information is synced on the Giatec 360 dashboard giving you access to numerous features that provide more insights into your projects than ever before. Our newest thermal model feature allows users with mass concrete elements to experiment with different inputs and produce forecast scenarios outlining the anticipated behavior of the concrete at various depths to make sure they are prepared for anything. This user-friendly feature can be leveraged by multiple stakeholders to optimize planning, save time, validate important decisions, and more.