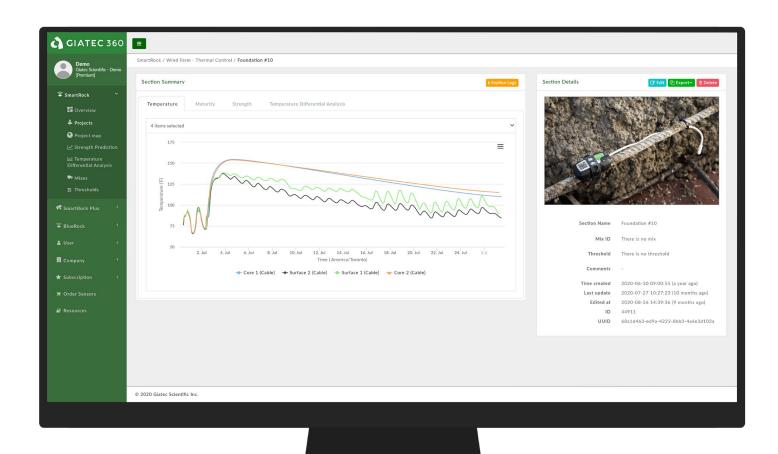

#### **Overview**

The Giatec 360 dashboard is the next level in data analytics, reporting, and user management capabilities for your SmartRock sensors. SmartRock is the most widely used wireless concrete sensor in the world, helping construction companies build structures faster, safer, and more economically. These user-friendly sensors are easily installed in the concrete formwork (on the rebar) before pouring to monitor your concrete's in-place temperature and strength in real-time. The sensor data is accessible wirelessly in the free SmartRock app (available on Android/iOS mobile devices) or remotely with the SmartHub device. As a desktop extension of the app, your information is synced on the Giatec 360 dashboard giving you access to numerous features that provide more insights into your projects than ever before. Our newest thermal model feature allows users with mass concrete elements to experiment with different inputs and produce forecast scenarios outlining the anticipated behavior of the concrete at various depths to make sure they are prepared for anything. This user-friendly feature can be leveraged by multiple stakeholders to optimize planning, save time, validate important decisions, and more.

#### **Software Features**

- Gain insights into the performance of your concrete mixes in real-time
- Manage user access levels and protect sensitive project data
- Optimize planning with the thermal modeling feature by experimenting with unlimited forecast scenarios
- Receive push notifications on your mobile device
- Measure real-time concrete strength prediction
- Analyze temperature differentials
- Edit your mix calibration data
- Set up thresholds for your pours

- Predict concrete temperature and strength
- Monitor multiple projects at the same time
- Organize projects by section
- Plot data between multiple sensors
- View user activity logs and connected devices
- Generate PDF/CSVs and other reporting options to make fast and efficient decisions
- Estimate time and cost-savings of your project
- Roxi ™ artificial intelligence feature
- And all upcoming features!