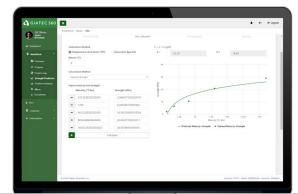

#### **Overview**

The Giatec 360 dashboard is the next level in data analytics, reporting, and user management capabilities for your SmartRock sensors. SmartRock is the most widely used wireless concrete sensor in the world, helping construction companies build structures faster, safer, and more economically. These user-friendly sensors are easily installed in the concrete formwork (on the rebar) before pouring to monitor your concrete's in-place temperature and strength in real-time. The sensor data is accessible wirelessly in the free SmartRock app (available on Android/iOS mobile devices) or remotely with the SmartHub device. As a desktop extension of the app, your information is synced on the Giatec 360 dashboard giving you access to numerous features that provide more insights into your projects than ever before. Our newest thermal model feature allows users with mass concrete elements to experiment with different inputs and produce forecast scenarios outlining the anticipated behavior of the concrete at various depths to make sure they are prepared for anything. This user-friendly feature can be leveraged by multiple stakeholders to optimize planning, save time, validate important decisions, and more.

#### **Software Features**

- Gain insights into the performance of your concrete mixes in real-time
- Manage user access levels and protect sensitive project data
- Optimize planning with the thermal modeling feature by experimenting with unlimited forecast scenarios
- Receive push notifications on your mobile device
- Measure real-time concrete strength prediction
- Analyze temperature differentials
- Edit your mix calibration data
- Set up thresholds for your pours

- Predict concrete temperature and strength
- Monitor multiple projects at the same time
- Organize projects by section
- Plot data between multiple sensors
- View user activity logs and connected devices
- Generate PDF/CSVs and other reporting options to make fast and efficient decisions
- Estimate time and cost-savings of your project
- Roxi ™ artificial intelligence feature
- And all upcoming features!