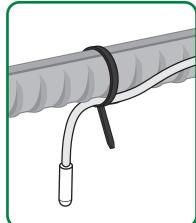

Pull strap tight over the installation hook and fold remaining strap over

6 Secure the cable and temperature probe below the rebar

Pour concrete and monitor results in the mobile app or remotely with SmartHub™