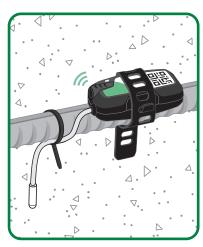

**LED Indicator** 

**QR** Code

**Transmitter** 

**Sensor Cable** 

**Installation Hook** 

**Installation Strap** 

Assign the sensor a name in the mobile app and on it's label

Install the transmitter on rebar no more than 2 inches (5cm) from concrete surface

Pull strap tight over the installation hook and fold remaining strap over

6 Secure the cable and temperature probe below the rebar

Pour concrete and monitor results in the mobile app or remotely with SmartHub™