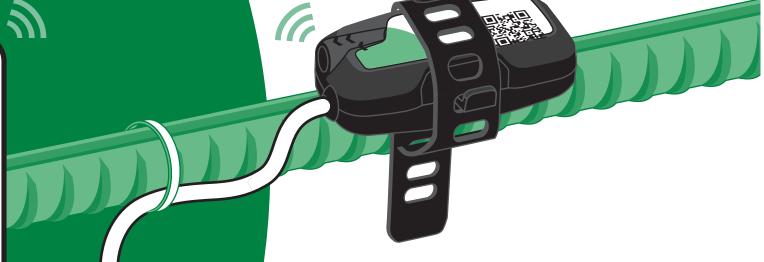

**LED Indicator** 

**QR** Code

**Transmitter** 

**Sensor Cable** 

**Installation Hook** 

**Installation Strap** 

Assign the sensor a name in the mobile app and on it's label

Install the transmitter on rebar no more than 2 inches (5cm) from concrete surface

Pull strap tight over the installation hook and fold remaining strap over

6 Secure the cable and temperature probe below the rebar

Pour concrete and monitor results in the mobile app or remotely with SmartHub™