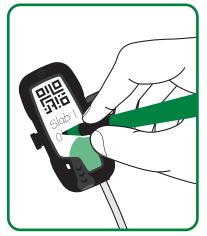

**LED Indicator** 

**QR** Code

**Transmitter** 

**Sensor Cable** 

**Installation Hook** 

**Installation Strap** 

Assign the sensor a name in the mobile app and on it's label

Install the transmitter on rebar no more than 2 inches (5cm) from concrete surface