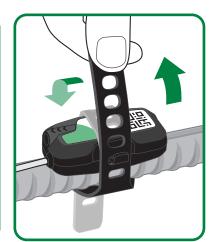

**LED Indicator** 

**QR** Code

**Transmitter** 

**Sensor Cable** 

**Installation Hook** 

**Installation Strap** 

Assign the sensor a name in the mobile app and on it's label

Install the transmitter on rebar no more than 2 inches (5cm) from concrete surface

Pull strap tight over the installation hook and fold remaining strap over

6 Secure the cable and temperature probe below the rebar

Pour concrete and monitor results in the mobile app or remotely with SmartHub™