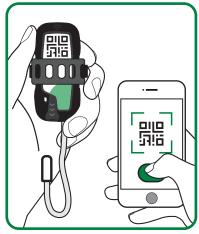

Get started with your

SmartRock™or SmartRock™Plus

sensors in these easy steps

Remove the temperature probe from the sensor to activate

Add the sensor to your project by scanning the QR Code

Temperature Probe Remove to Activate