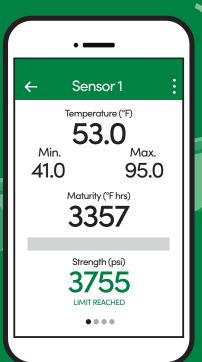

Pull strap tight over the installation hook and fold remaining strap over

6 Secure the cable and temperature probe below the rebar

Pour concrete and monitor results in the mobile app or remotely with SmartHub™