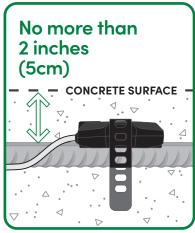

**LED Indicator** 

**QR** Code

**Transmitter** 

**Sensor Cable** 

**Installation Hook** 

**Installation Strap** 

Assign the sensor a name in the mobile app and on it's label

Install the transmitter on rebar no more than 2 inches (5cm) from concrete surface