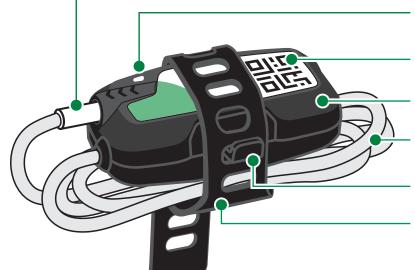

**LED Indicator** 

**QR** Code

**Transmitter** 

**Sensor Cable** 

**Installation Hook** 

**Installation Strap** 

Assign the sensor a name in the mobile app and on it's label

Install the transmitter on rebar no more than 2 inches (5cm) from concrete surface