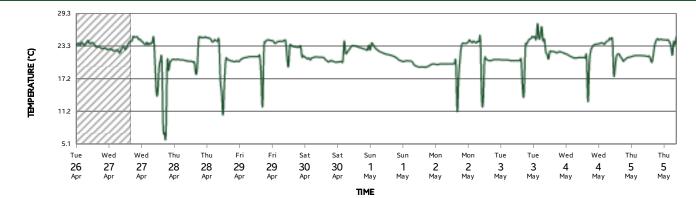

## TEST RESULTS

| Max Temperature: | 27 °C         |
|------------------|---------------|
| Min Temperature: | 7 °C          |
| Maturity Index:  | 5333.0 °C-hrs |
| Strength:        | 16.8 MPa      |

Report Prepared at July 22,2016 10:21 AM

TEMPERATURE

signature