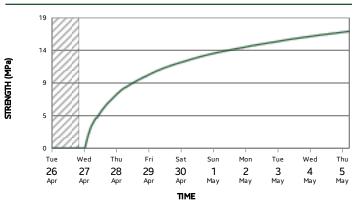

## TEST RESULTS

| Max Temperature: | 27 °C         |
|------------------|---------------|
| Min Temperature: | 7 °C          |
| Maturity Index:  | 5333.0 °C-hrs |
| Strength:        | 16.8 MPa      |

Report Prepared at July 22,2016 10:21 AM