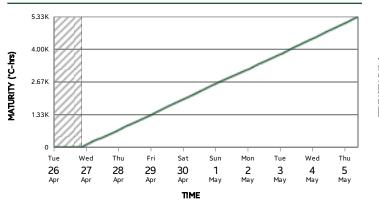

## TEST RESULTS

| Max Temperature: | 27 °C         |
|------------------|---------------|
| Min Temperature: | 7 °C          |
| Maturity Index:  | 5333.0 °C-hrs |
| Strength:        | 16.8 MPa      |

Report Prepared at July 22,2016 10:21 AM